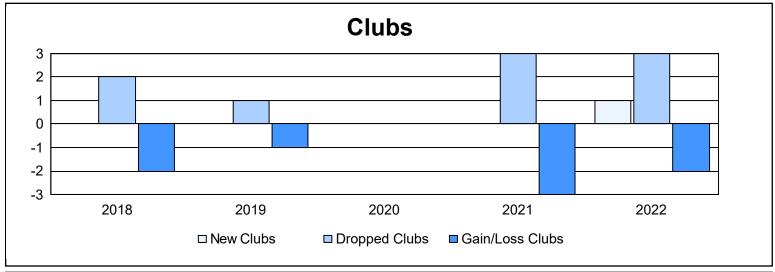

District 18 N As of June 2022 Cumulative

| Year      | New<br>Clubs | Dropped<br>Clubs | Gain/<br>Loss<br>Clubs | New<br>Members | Charter<br>Members | Reinstate<br>Members | Transfer<br>Members | Total<br>Member<br>Added | Total<br>Members<br>Dropped | Gain/<br>Loss<br>Members |
|-----------|--------------|------------------|------------------------|----------------|--------------------|----------------------|---------------------|--------------------------|-----------------------------|--------------------------|
| 2017-2018 | 0            | 2                | -2                     | 93             | 1                  | 15                   | 3                   | 112                      | 189                         | -77                      |
| 2018-2019 | 0            | 1                | -1                     | 91             | 2                  | 4                    | 9                   | 106                      | 145                         | -39                      |
| 2019-2020 | 0            | 0                | 0                      | 99             | 0                  | 7                    | 13                  | 119                      | 144                         | -25                      |
| 2020-2021 | 0            | 3                | -3                     | 137            | 0                  | 12                   | 4                   | 153                      | 179                         | -26                      |
| 2021-2022 | 1            | 3                | -2                     | 105            | 29                 | 3                    | 3                   | 140                      | 171                         | -31                      |
| Average   | 0            | 2                | -2                     | 105            | 6                  | 8                    | 6                   | 126                      | 166                         | -40                      |